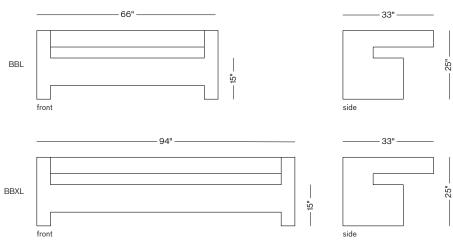

Wood construction with upholstered body. Upholstery may be sourced COM, COL, or suggested fabrics and leather. (COM requirements = 5 yards for BBC2, 8 yards for BBL, 11 yards for BBXL).

BBC2: W 32" D 33" H 25"
BBL: W 66" D 33" H 25"
BBXL: W 94" D 33" H 25"