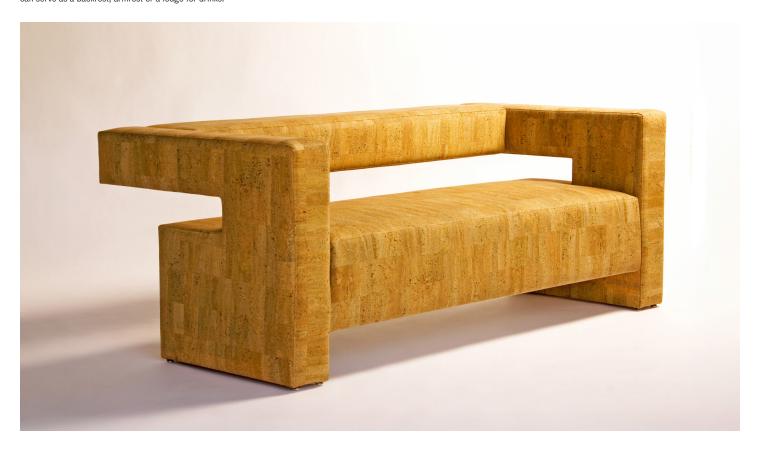

## PRODUCT SPECIFICATIONS TOTAL DIMENSIONS

The cantilevered houses that pepper Reza's neighborhood in the Hollywood Hills are the inspiration for the BB series that is comprised of a chair, loveseat and sofa. These houses jut out from the hills and seem magically suspended over the Los Angeles landscape. Like the architecture, the BB Loveseat, and BB Sofa play with balance, structure, and functionality. The one foot overhang creates a unique harmony with the base and can serve as a backrest, armrest or a ledge for drinks.